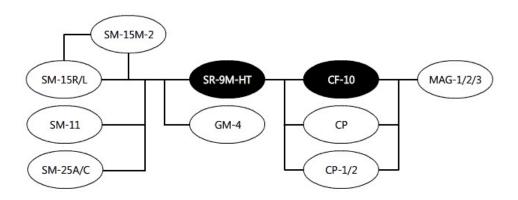

#### **Setting Example**

\* Stereotaxic micromanipulators such as <u>SM-15R</u> is sold separately.

## System Diagram

- refers to the model itself with standard attachments
- orefers to attachable main accessories
- refers to types of mounting adaptors

Specifications are subject to change without notice.