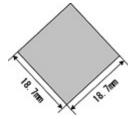

#### AP frame bar size

Narishige produces world standard 18.7mm square shape AP frame bar. Please be advised when mounting on your existent frames since our stereotaxic manipulators are tailored for 18.7mm AP frame bar.