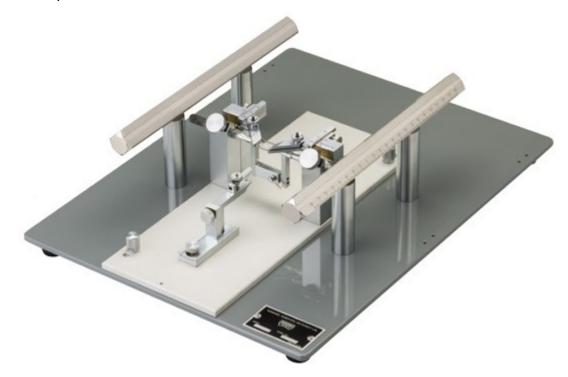

# A new standard of stereotaxic instrument for chronic experiments on mice.

The SR-9M-HT is specifically designed for chronic experiments on mice. Fixation by the chamber frame permits repeated fixations in the same position in an unanesthetized state. Thereby chronic experiments as well as acute experiments are allowed without causing damage to the animal. The SR-9M-HT can be used for visual and/or auditory experiments. The head holding device can be removed from the base plate so it can be placed under a microscope. An AP frame bar is provided, to which many different types of accessories can be attached along with the attached micromanipulator.

## Stereotaxic Instruments (for Chronic Experiments on Mice)

By bonding the chamber frame onto the head of a mouse, repeated fixations in the same position in an unanesthetized state have become possible. Once the chamber frame is fixed on the head, without the need for anesthetization, the mouse can be stereotaxically fixed without using the mouth/nose clamp or ear bars, enabling the SR-9AM to be used for visual and/or auditory experiments.

#### **Specification**

| Accessories included    | EB-3B Ear Bars for Mice (in a pair) EB-6 Auxiliary Ear Bar for Mice CF-10 Chamber Frame (5 pcs) |
|-------------------------|-------------------------------------------------------------------------------------------------|
| Dimensions (Base plate) | W400 × D300 × H110mm                                                                            |
| Total weight            | Approx. 10.8kg                                                                                  |