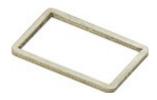

## Stereotaxic Instruments (for Chronic Experiments on Mice)

By bonding the chamber frame onto the head of a mouse, repeated fixations in the same position in an unanesthetized state have become possible. Once the chamber frame is fixed on the head, without the need for anesthetization, the mouse can be stereotaxically fixed without using the mouth/nose clamp or ear bars, enabling the SR-9AM to be used for visual and/or auditory experiments.

#### **Specification**

| Accessories included    | EB-3B Ear Bars for Mice (in a pair) EB-6 Auxiliary Ear Bar for Mice CF-10 Chamber Frame (5 pcs) |
|-------------------------|-------------------------------------------------------------------------------------------------|
| Dimensions (Base plate) | W400 × D300 × H110mm                                                                            |
| Total weight            | Approx. 10.8kg                                                                                  |